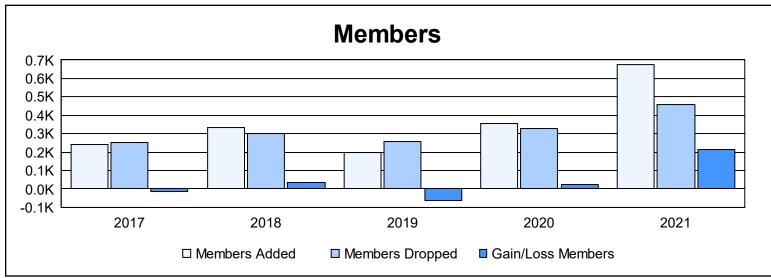

District A 711 As of June 2021 Cumulative

| Year      | New<br>Clubs | Dropped<br>Clubs | Gain/<br>Loss<br>Clubs | New<br>Members | Charter<br>Members | Reinstate<br>Members | Transfer<br>Members | Total<br>Member<br>Added | Total<br>Members<br>Dropped | Gain/<br>Loss<br>Members |
|-----------|--------------|------------------|------------------------|----------------|--------------------|----------------------|---------------------|--------------------------|-----------------------------|--------------------------|
| 2016-2017 | 2            | 2                | 0                      | 175            | 53                 | 7                    | 6                   | 241                      | 253                         | -12                      |
| 2017-2018 | 4            | 3                | 1                      | 202            | 119                | 4                    | 11                  | 336                      | 299                         | 37                       |
| 2018-2019 | 1            | 1                | 0                      | 131            | 48                 | 13                   | 6                   | 198                      | 260                         | -62                      |
| 2019-2020 | 3            | 3                | 0                      | 135            | 162                | 28                   | 30                  | 355                      | 329                         | 26                       |
| 2020-2021 | 9            | 4                | 5                      | 322            | 301                | 40                   | 12                  | 675                      | 459                         | 216                      |
| Average   | 4            | 3                | 1                      | 193            | 137                | 18                   | 13                  | 361                      | 320                         | 41                       |