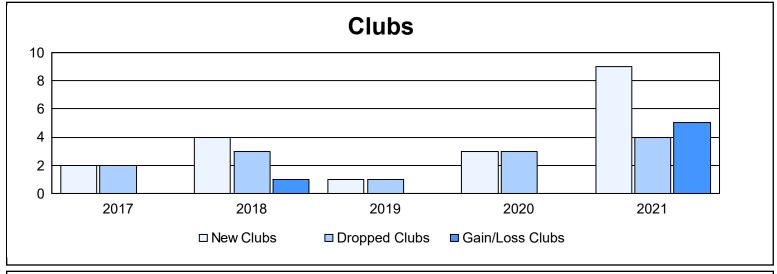

District A 711 As of June 2021 Cumulative

| Year      | New<br>Clubs | Dropped<br>Clubs | Gain/<br>Loss<br>Clubs | New<br>Members | Charter<br>Members | Reinstate<br>Members | Transfer<br>Members | Total<br>Member<br>Added | Total<br>Members<br>Dropped | Gain/<br>Loss<br>Members |
|-----------|--------------|------------------|------------------------|----------------|--------------------|----------------------|---------------------|--------------------------|-----------------------------|--------------------------|
| 2016-2017 | 2            | 2                | 0                      | 175            | 53                 | 7                    | 6                   | 241                      | 253                         | -12                      |
| 2017-2018 | 4            | 3                | 1                      | 202            | 119                | 4                    | 11                  | 336                      | 299                         | 37                       |
| 2018-2019 | 1            | 1                | 0                      | 131            | 48                 | 13                   | 6                   | 198                      | 260                         | -62                      |
| 2019-2020 | 3            | 3                | 0                      | 135            | 162                | 28                   | 30                  | 355                      | 329                         | 26                       |
| 2020-2021 | 9            | 4                | 5                      | 322            | 301                | 40                   | 12                  | 675                      | 459                         | 216                      |
| Average   | 4            | 3                | 1                      | 193            | 137                | 18                   | 13                  | 361                      | 320                         | 41                       |